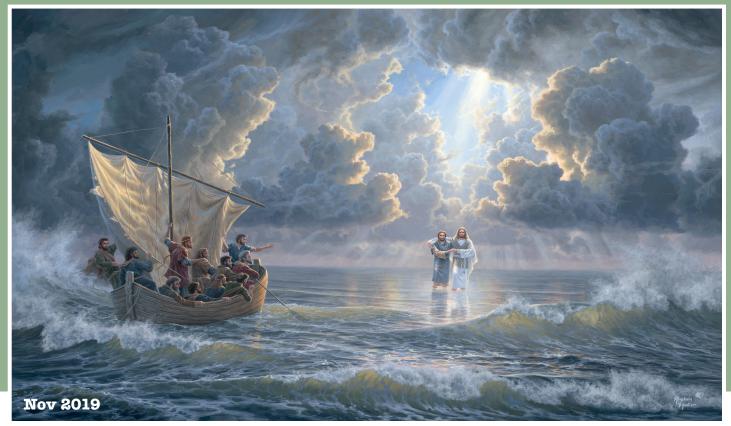

## WALKING WITH JESUS by Abraham Hunter

Years ago, I began a journey of discovering my desire to paint stories from the Bible when I painted my first piece of Jesus walking on the water for my grandmother. I'm very proud to release to everyone my latest painting and also the last painting in this series. "Walking With Jesus" depicts the glorious moment right after Christ rescued Peter from the waves. Pulling him up, Jesus said to Peter, "Why did you doubt?" And together they walked back to the boat as the storm cleared. So many of us have been programmed to be afraid of God when we mess up and doubt. When I read the story, I see this as a joyful moment because we understand Jesus is pure love, forgiving and helping us in our human failings with his arms around us and a warm smile on his face. Jesus turned an experience as horrible as losing faith in front of onlookers and nearly drowning and dying into a beautiful and happy moment not only Peter treasured, but all believers will treasure for all time! In this painting, Jesus shows Peter how to walk on the water to the boat putting their right feet forward one at a time. He is holding Peters trembling hand and upholding him with his right arm lovingly wrapped around Peter in what I like to call the "bro hug". Jesus was not a distant, unseen, scary entity dwelling somewhere that we could never be good enough to go to… He is God with us! When we try our hardest but still mess up, Jesus clears our storm, rescues, teaches, helps, and loves us as he puts us right back on top of the water, walking with Him bathed in the light shining from the Father in Heaven! The story I've painted here is what a life of walking with Christ is all about!