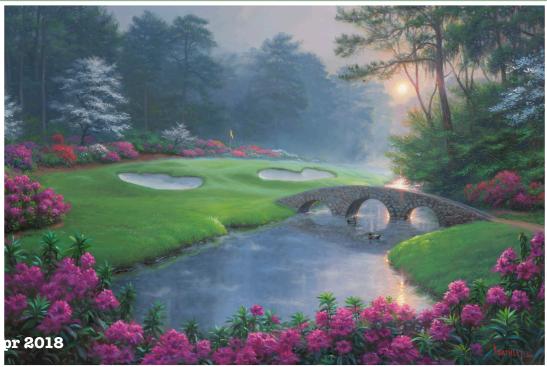

So, 35 years later when I set off to paint a golf painting, I remembered this golf course and watching the game with my dad many years ago. It was so beautifully manicured and not like our public course in Lufkin, TX. This one was immaculate, and the winner of the tournament would receive a green jacket with a large cash prize. I imagined this as the morning of the final round - mist rising on the water, the grounds keepers finishing their perfection, and the crowds coming soon. On this day, everyone would have "Dreams of Green."