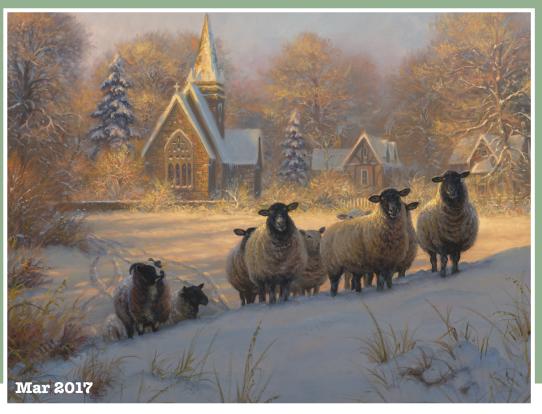

## **FOLLOW ME**

by Mark Keathley

When I was a child, I remember my father (a church planter and preacher) saying from the pulpit that God chose sheep as an illustration of the church because of their great need for tending and care. Left to themselves, they couldn't survive. Not only would wild animals have them for supper, they could barely eat or drink without choking themselves to death. He didn't say this with contempt for humanity but in an awareness of what life is like in the spiritual realms. We have an enemy, and we don't have what it takes to make it on our own. I began painting this particular image striving for design and beauty. However, when I was painting the sheep, stories came to mind, and personalities developed. In this small flock, you can see that some are curious, some are at rest, and some are nipping at others. One sheep has her head tilted and is gritting her teeth like Saturday Night Live's church lady - judgmentally saying, "Mmmmhhhhmmm. Well, isn't that special!" Personally, I could put a name to each one of these sheep from my experiences in the church. There have been some good and some bad in the people I have met through the church over the years, but there is one who never disappoints, who sticks closer than a brother, and whose smile at me has drawn me out and into a deeper walk with Him. Jesus simply says, "Come to me, all who are weary and heavy laden." The heavy loads heaped upon us by religion make us weary and often want to give up. Some even want to walk away altogether. Sheep are lost, hungry, or cold, and they are looking for a good shepherd. In my painting, they are walking together with all their differences, looking to the one who simply calls and says, "Follow Me." So, let's stick together, take care of one another, and be a flock at rest and peace.